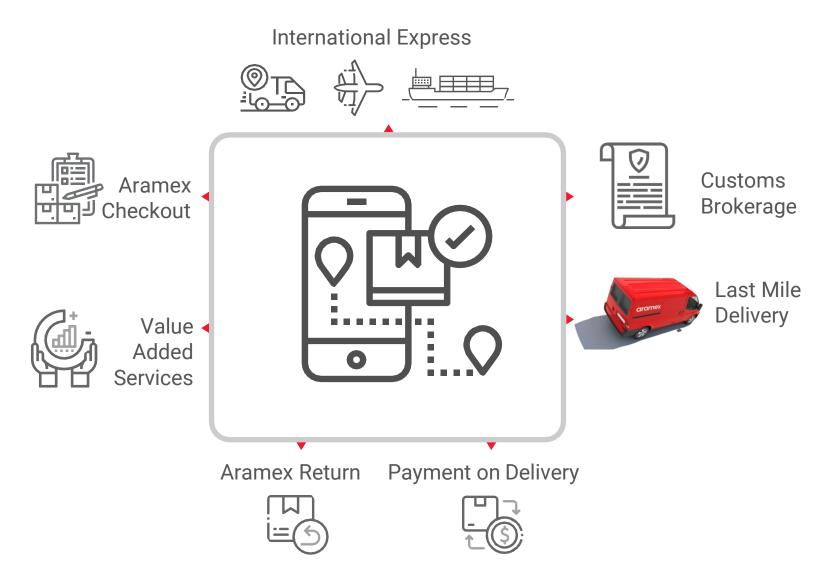

### **International Express**

For your time-sensitive shipments,
Express provides a reliable
domestic and international door-todoor delivery solution
and is backed by a variety of
transit time options, competitive
rates, real-time tracking and a
range of value-added services all
customized to meet your specific
needs.

### **Customs Brokerage**

Aramex is a licensed customs broker, and as such can perform all necessary services regarding clearance formalities and customs duties on your behalf. **VERTICALS** 