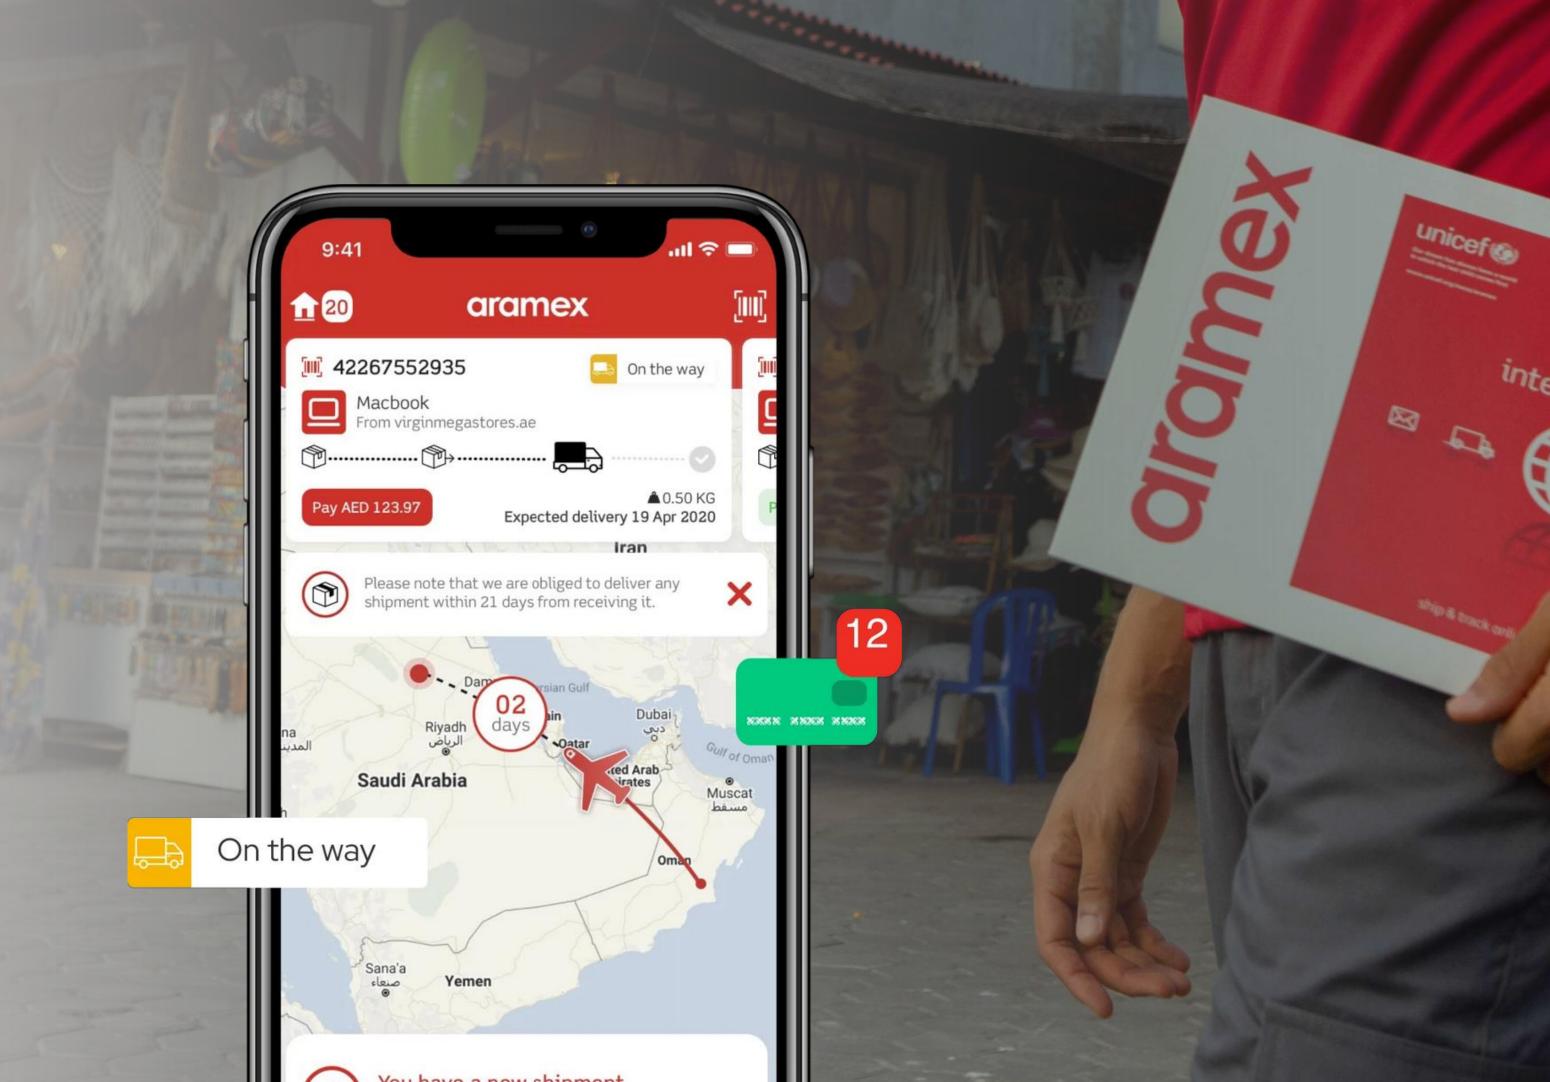

#### Technology

Our state-of-the-art shipment management and tracking system InfoAXS, the warehouse management system OptiLog, as well as the private and public web portals aramex.net and aramex. com, are tools we designed to increase operational efficiency and the quality of our services.

The high-tech handheld scanners used by Aramex ground couriers and warehouse operators enhance our services and empower our people. The devices enable wireless transmission of shipment status updates, providing real-time tracking information to customers around the globe.

Stay in the know with our advanced tracking and visibility tools. Monitor the status and location of your shipments in real-time, giving you peace of mind and control over your deliveries.

 $\square$  =

**Real-Time Tracking** Experience the ease of door-to-door delivery, eliminating the hassle of navigating complex logistics processes. From pickup to final delivery, we've got the entire shipping journey covered for you.

#### **Real-Time Tracking**

Stay informed about the status of your shipments with our advanced tracking and visibility tools. Monitor your deliveries in real-time, ensuring transparency and control throughout the shipping process.

#### **Real-Time Tracking**

Stay in control with real-time tracking and visibility tools. Monitor the status and location of your shipments at every stage, giving you peace of mind throughout the delivery journey.