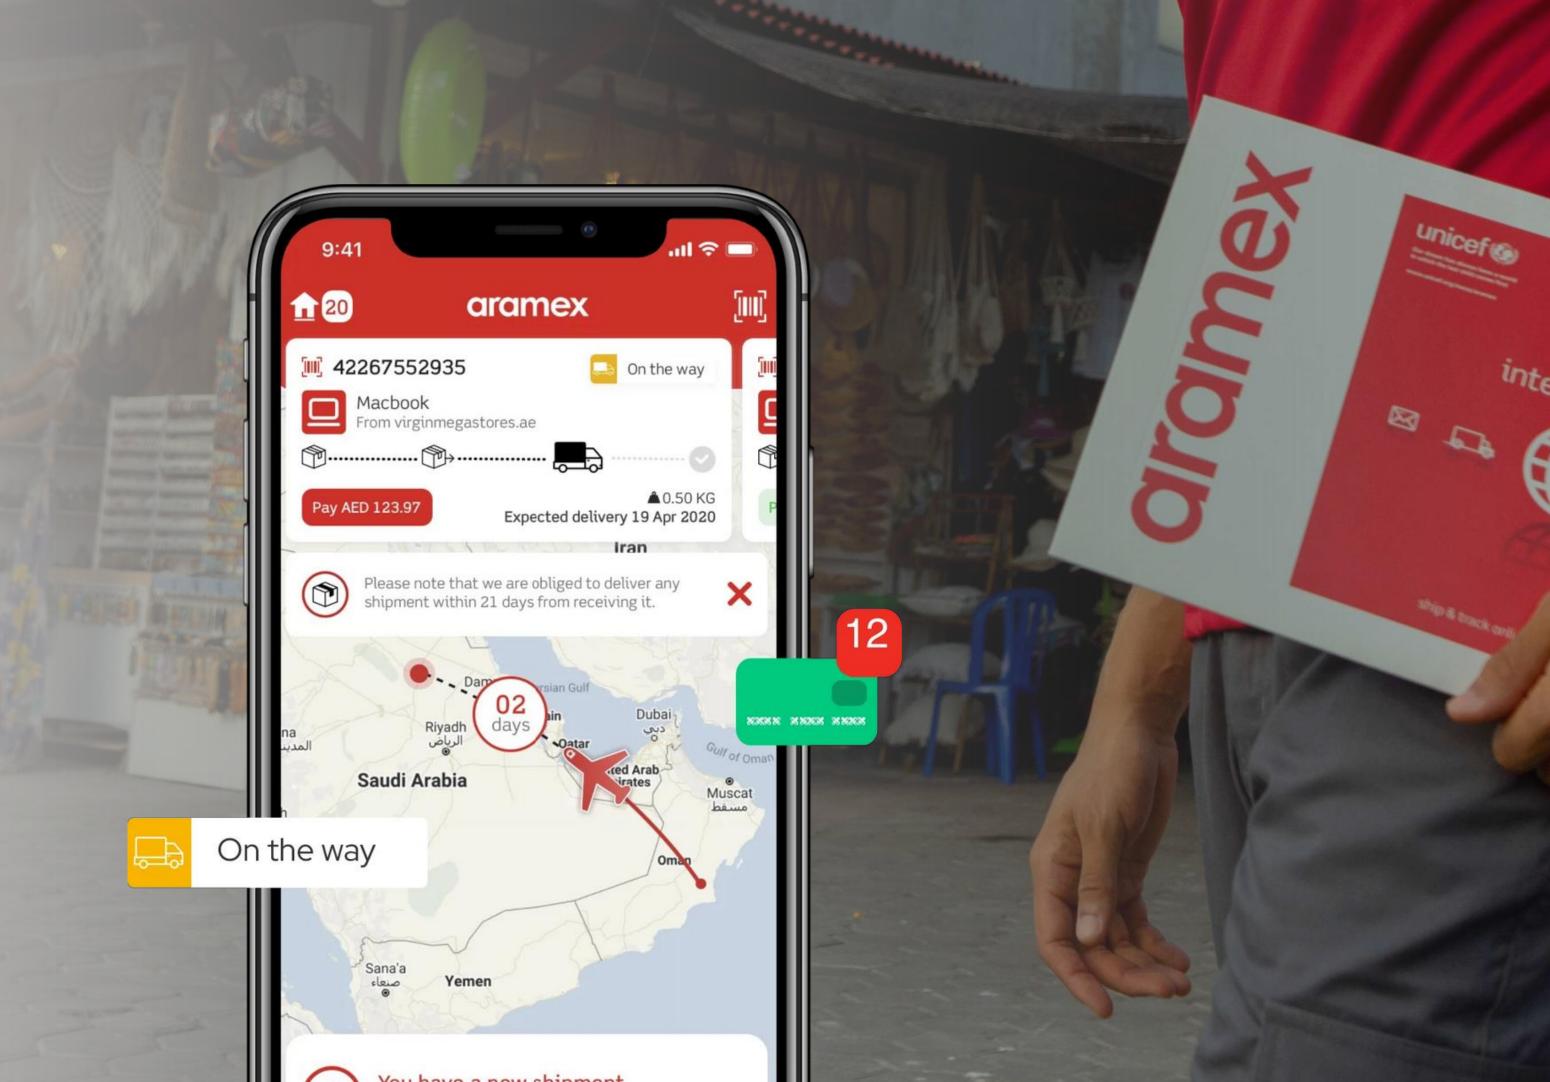

Stay in the know with our advanced tracking and visibility tools. Monitor the status and location of your shipments in real-time, giving you peace of mind and control over your deliveries.

 $\square$  =

**Real-Time Tracking** Experience the ease of door-to-door delivery, eliminating the hassle of navigating complex logistics processes. From pickup to final delivery, we've got the entire shipping journey covered for you.

#### **Real-Time Tracking**

Stay informed about the status of your shipments with our advanced tracking and visibility tools. Monitor your deliveries in real-time, ensuring transparency and control throughout the shipping process.

#### **Real-Time Tracking**

Stay in control with real-time tracking and visibility tools. Monitor the status and location of your shipments at every stage, giving you peace of mind throughout the delivery journey.